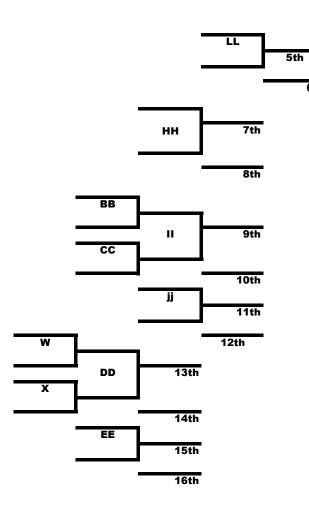

## Friday District Novice Finals Upper Pool

|      | 13                                                | 14                                                       | 15         | 16        | 17        | 18         | 19        | 20        |                        |
|------|---------------------------------------------------|----------------------------------------------------------|------------|-----------|-----------|------------|-----------|-----------|------------------------|
| 1:30 | Α                                                 | В                                                        | С          | D         | E         | F          | G         | Н         |                        |
|      | #1 A seed                                         | # 5 A seed                                               | # 3 B seed | #7 A seed | #7B seed  | # 3 A seed | #5B seed  | #1B seed  |                        |
|      | VS.                                               | VS.                                                      | VS.        | VS.       | VS.       | VS.        | VS.       | VS.       |                        |
|      | #8B seed                                          | #4B seed                                                 | #6 A seed  | #2B seed  | #2 A seed | #6B seed   | #4 A seed | #8 A seed |                        |
|      | I                                                 | J                                                        | K          | L         | М         | N          | 0         | Р         |                        |
|      | Winner A                                          | Winner C                                                 | Winner E   | Winner G  | Loser A   | Loser C    | Loser E   | Loser G   |                        |
|      | vs.                                               | VS.                                                      | VS.        | VS.       | VS.       | VS.        | VS.       | VS.       |                        |
| 2:00 | Winner B                                          | Winner D                                                 | Winner F   | Winner H  | Loser B   | Loser D    | Loser F   | Loser H   |                        |
|      | Q                                                 | R                                                        | S          | T         | U         | ٧          | W         | Χ         |                        |
|      | Winner I                                          | Winner K                                                 | Loser L    | Loser K   | Loser J   | Loser I    | Loser M   | Loser O   |                        |
|      | VS.                                               | VS.                                                      | VS.        | VS.       | VS.       | VS.        | VS.       | VS.       |                        |
| 2:30 | Winner J                                          | Winner L                                                 | Winner M   | Winner N  | Winner O  | Winner P   | Loser N   | Loser P   |                        |
|      | Υ                                                 | Z                                                        | AA         | ВВ        | CC        | DD         | EE        |           | ı                      |
|      | Winner Q                                          | Winner S                                                 | Winner U   | Loser S   | Loser U   | Winner W   | Loser W   | •         |                        |
|      | vs.                                               | VS.                                                      | VS.        | VS.       | VS.       | VS.        | VS.       |           |                        |
| 3:00 | Winner R                                          | Winner T                                                 | Winner V   | Loser T   | Loser V   | Winner X   | Loser X   |           |                        |
|      | FF                                                | GG                                                       | HH         | ll        | JJ        |            |           |           |                        |
|      | Loser Q                                           | Winner AA                                                | Loser Z    | Winner BB | Loser BB  |            |           | 1A        | Trinbago All-Stars A   |
|      | VS.                                               | VS.                                                      | VS.        | VS.       | VS.       |            |           | 2A        | EMD Novice             |
| 3:30 | Winner Z                                          | Loser R                                                  | Loser AA   | Winner CC | Loser CC  |            |           | 3A        | Royal Sluggers         |
|      | KK                                                | LL                                                       |            |           |           |            |           | 4A        | NARK P                 |
|      | Winner FF                                         | Loser FF                                                 |            |           |           |            |           | 5A        | SWO Cool               |
|      | VS.                                               | VS.                                                      |            |           |           |            |           | 6A        | Intermountain Novice A |
| 4:00 | Winner GG                                         | Loser GG                                                 |            |           |           |            |           | 7A        | The Musketeers (VA)    |
|      | MM                                                |                                                          |            |           |           |            |           | 8A        | NW Walaska             |
|      | Loser Y                                           |                                                          |            |           |           |            |           |           |                        |
|      | VS.                                               |                                                          |            |           |           |            |           | 1B        | NWO3                   |
| 4:30 | Winner KK                                         |                                                          |            |           |           |            |           | 2B        | Gateway Murrieta DN    |
|      | NN                                                | If Winner of Y wins NN then Winner of Y is Champion and  |            |           |           |            |           | 3B        | Intermountain Novice B |
|      | Winner Y                                          |                                                          |            |           |           |            |           |           | WVN2                   |
|      |                                                   | VS.                                                      |            |           |           |            |           |           | NARK Q                 |
| 5:00 | Winner MM                                         |                                                          |            |           |           |            |           | 6B<br>7B  | Oklahoma Not Lost Boys |
|      |                                                   | OO If Winner of MM wins NN then both teams compete in OO |            |           |           |            |           |           | Fountain City Flyers   |
|      | Winner Y and the winner of that will be champion. |                                                          |            |           |           |            |           |           | SWO Awesome            |
|      | VS.                                               |                                                          |            |           |           |            |           |           |                        |
| 5:30 | Winner MM                                         | -                                                        |            |           |           |            |           |           |                        |

6th