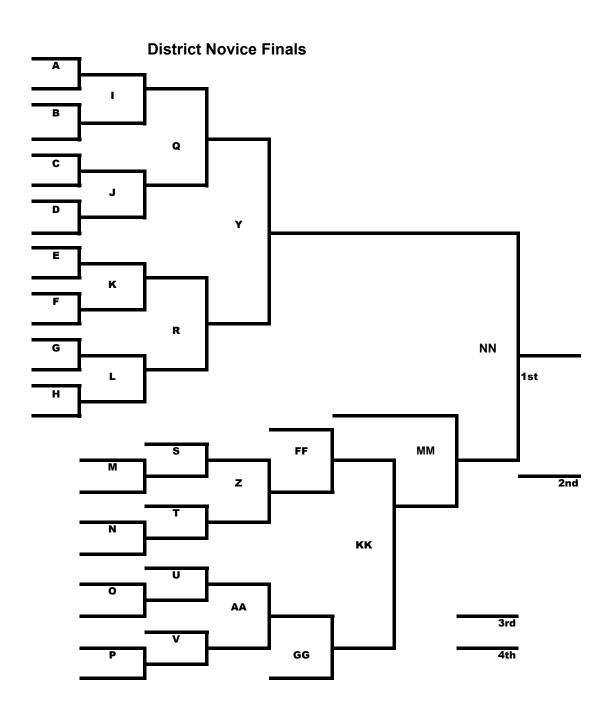

## Friday District Novice Finals Upper Pool

|      | 13                                                | 14                                                       | 15         | 16        | 17        | 18         | 19        | 20        |                        |
|------|---------------------------------------------------|----------------------------------------------------------|------------|-----------|-----------|------------|-----------|-----------|------------------------|
| 1:30 | Α                                                 | В                                                        | С          | D         | E         | F          | G         | Н         |                        |
|      | #1 A seed                                         | # 5 A seed                                               | # 3 B seed | #7 A seed | #7B seed  | # 3 A seed | #5B seed  | #1B seed  |                        |
|      | VS.                                               | VS.                                                      | VS.        | VS.       | VS.       | VS.        | VS.       | VS.       |                        |
|      | #8B seed                                          | #4B seed                                                 | #6 A seed  | #2B seed  | #2 A seed | #6B seed   | #4 A seed | #8 A seed |                        |
|      | I                                                 | J                                                        | K          | L         | М         | N          | 0         | Р         |                        |
|      | Winner A                                          | Winner C                                                 | Winner E   | Winner G  | Loser A   | Loser C    | Loser E   | Loser G   |                        |
|      | vs.                                               | VS.                                                      | VS.        | VS.       | VS.       | VS.        | VS.       | VS.       |                        |
| 2:00 | Winner B                                          | Winner D                                                 | Winner F   | Winner H  | Loser B   | Loser D    | Loser F   | Loser H   |                        |
|      | Q                                                 | R                                                        | S          | T         | U         | ٧          | W         | Χ         |                        |
|      | Winner I                                          | Winner K                                                 | Loser L    | Loser K   | Loser J   | Loser I    | Loser M   | Loser O   |                        |
|      | VS.                                               | VS.                                                      | VS.        | VS.       | VS.       | VS.        | VS.       | VS.       |                        |
| 2:30 | Winner J                                          | Winner L                                                 | Winner M   | Winner N  | Winner O  | Winner P   | Loser N   | Loser P   |                        |
|      | Υ                                                 | Z                                                        | AA         | ВВ        | CC        | DD         | EE        |           | ı                      |
|      | Winner Q                                          | Winner S                                                 | Winner U   | Loser S   | Loser U   | Winner W   | Loser W   | •         |                        |
|      | vs.                                               | VS.                                                      | VS.        | VS.       | VS.       | VS.        | VS.       |           |                        |
| 3:00 | Winner R                                          | Winner T                                                 | Winner V   | Loser T   | Loser V   | Winner X   | Loser X   |           |                        |
|      | FF                                                | GG                                                       | HH         | ll        | JJ        |            |           |           |                        |
|      | Loser Q                                           | Winner AA                                                | Loser Z    | Winner BB | Loser BB  |            |           | 1A        | Trinbago All-Stars A   |
|      | VS.                                               | VS.                                                      | VS.        | VS.       | VS.       |            |           | 2A        | EMD Novice             |
| 3:30 | Winner Z                                          | Loser R                                                  | Loser AA   | Winner CC | Loser CC  |            |           | 3A        | Royal Sluggers         |
|      | KK                                                | LL                                                       |            |           |           |            |           | 4A        | NARK P                 |
|      | Winner FF                                         | Loser FF                                                 |            |           |           |            |           | 5A        | SWO Cool               |
|      | VS.                                               | VS.                                                      |            |           |           |            |           | 6A        | Intermountain Novice A |
| 4:00 | Winner GG                                         | Loser GG                                                 |            |           |           |            |           | 7A        | The Musketeers (VA)    |
|      | MM                                                |                                                          |            |           |           |            |           | 8A        | NW Walaska             |
|      | Loser Y                                           |                                                          |            |           |           |            |           |           |                        |
|      | VS.                                               |                                                          |            |           |           |            |           | 1B        | NWO3                   |
| 4:30 | Winner KK                                         |                                                          |            |           |           |            |           | 2B        | Gateway Murrieta DN    |
|      | NN                                                | If Winner of Y wins NN then Winner of Y is Champion and  |            |           |           |            |           | 3B        | Intermountain Novice B |
|      | Winner Y                                          |                                                          |            |           |           |            |           |           | WVN2                   |
|      |                                                   | VS.                                                      |            |           |           |            |           |           | NARK Q                 |
| 5:00 | Winner MM                                         |                                                          |            |           |           |            |           | 6B<br>7B  | Oklahoma Not Lost Boys |
|      |                                                   | OO If Winner of MM wins NN then both teams compete in OO |            |           |           |            |           |           | Fountain City Flyers   |
|      | Winner Y and the winner of that will be champion. |                                                          |            |           |           |            |           |           | SWO Awesome            |
|      | VS.                                               |                                                          |            |           |           |            |           |           |                        |
| 5:30 | Winner MM                                         | -                                                        |            |           |           |            |           |           |                        |